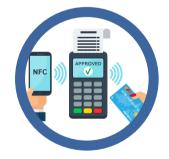

**Disinfect your hands** before entering the shop and only touch the products you need.

Do your shopping no longer than necessary and stay in our shop **maximum 30 minutes**.

Pay as much as possible with the card, preferably contactless.