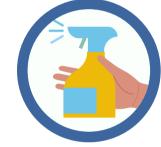

**Disinfect your hands** before entering the shop and only touch the products you need.

Do your shopping no longer than necessary and stay in our shop **maximum 30 minutes**.

Pay as much as possible with the card, preferably contactless.